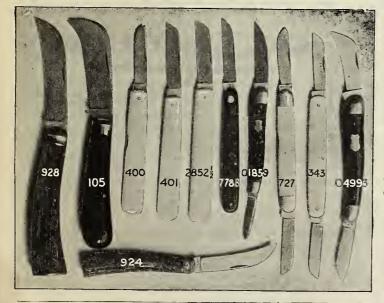

# **Single Flowering**

|                                    | Doz. | 100    | 1000    |
|------------------------------------|------|--------|---------|
| Red, all shades of light and dark  |      | \$2.50 | \$22.00 |
| Pink                               | .35  | 2.50   | 22.00   |
| Deep Red                           |      | 2.50   | 22.00   |
| White, all shades of white         | .35  | 2.50   | 22.00   |
| Pure White                         | .35  | 2.50   | 22.00   |
| Blush White                        | .35  | 2.50   | 22.00   |
| Blue, all shades of light and dark | .35  | 2.50   | 22.00   |
| Light Blue                         | .35  | 2.50   | 22.00   |
| Deep Blue                          |      | 2.50   | 22.00   |
| Yellow, all shades, light and dark | .35  | 2.50   | 22.00   |
| All Colors. Mixed                  | .30  | 2.25   | 21.00   |